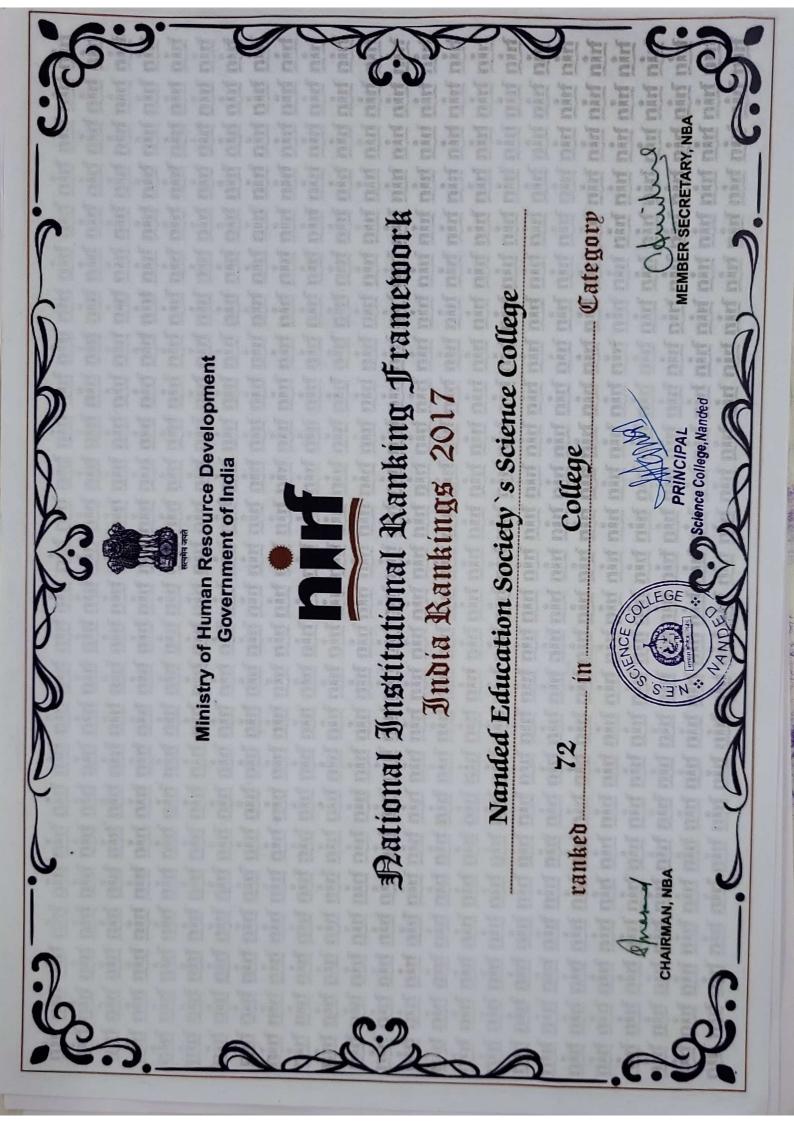

## World Scientist and University Rankings 2023

Nanded Education Society's Science College