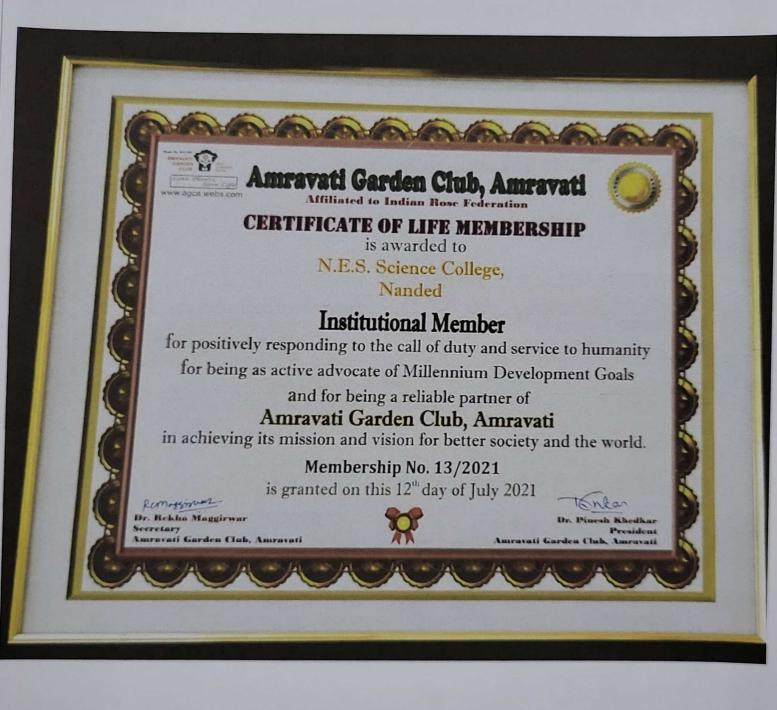

ed to Krishna University

Accredited by NAAC at "A" Level

An ISO 9001:2015 Certified Organisation

# MERIT AWARD

of A.N.R. College. Dr. Vibhati V. Kulkarni, organised a NAAC Sponsored National Level awarded a GOLD MEDAL instituted by Dr. S. Sankar, former Principal and present Advisor This is to certify that Dr. Mrs. Vibhati Vasantrao Kulkarni, Head, Department of English, & This award, we hope, will motivate other staff in Quality Sustenance Initiatives Colleges on 21-9-2021 with the involvement and support of the stakeholders of her college. IQAC Coordinator, N. E. S. Science College, Nanded - 431605, Maharashtra State, was Webinar on Innovations in Teaching Learning and Evaluation Process in Affiliated

S. Saulay ADVISOR

IQAC COORDINATOR

PRINCIPAL PRINCIPAL A.N.R.College, Gudivada



#### Green Audit Certificate

This certificate has been awarded to M/s Science College Nanded (Maharashtra)

in recognition of the organizations efforts for sustainable development.

Empaneled Energy Auditor & Planner Reg no. MEDA/ECN/CR-14/2020-21/EA-17

महाराष्ट्र ऊर्जा विकास अभिकरण (Govt. of Maharashtra Institution)



Kedar Khamitkar Energy Auditor CEA-8287

Certified by BEE, Ministry of Power, Govt. of India



ISO 9001-2015 Certified



Kedar Khamitkar & Associates, Latur Empanelled with Mahaurja, Govt of Maharashtra Institution

Issued Date: 15/06/2021

Kedar Khamitkar & Associates, Latur Empanelled with Mahaurja, Govt of Maharashtra Institution



Note: Certificate baself companisation compliance on green audit recommendations and continual maintenance of the system & conduction